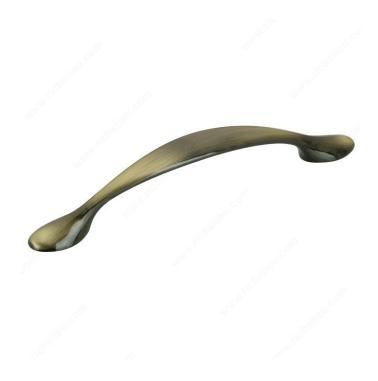

BBV  | Brushed Antique Brass | Bag                 |
| 1079NBV   | Brushed Nickel        | Bag                 |
| 1079NBP   | Brushed Nickel        | Blister of 10 units |
| 1079CV    | Chrome                | Bag                 |
| 1079CP    | Chrome                | Blister of 10 units |

### **TECHNICAL SPECIFICATIONS**

| Pulls and Knobs Style | Traditional |
|-----------------------|-------------|
| Center to Center      | 3 25/32 in* |
| Material              | Metal       |
| Screw/Nail            | 8/32        |
| Model                 | Classic     |

#### **Disclaimer**

Measures shown with an asterisk (\*) have been converted as per your preference. These are not the official measures. To view the measures specified by the manufacturer, <u>click here</u>.



# PRODUCT PHOTOS