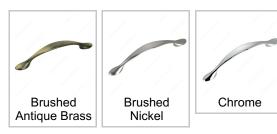

#### **AVAILABLE PRODUCTS**

| Product # | Finish                | Packaging format    |
|-----------|-----------------------|---------------------|
| 1079ABBV  | Brushed Antique Brass | Bag                 |
| 1079NBV   | Brushed Nickel        | Bag                 |
| 1079NBP   | Brushed Nickel        | Blister of 10 units |
| 1079CV    | Chrome                | Bag                 |
| 1079CP    | Chrome                | Blister of 10 units |

# PRODUCT PHOTOS