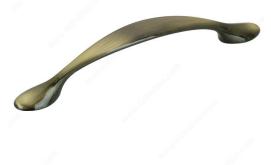

### **TECHNICAL SPECIFICATIONS**

| Pulls and Knobs Style | Traditional |
|-----------------------|-------------|
| Center to Center      | 3 25/32 in* |
| Material              | Metal       |
| Screw/Nail            | 8/32        |
| Model                 | Classic     |

# PRODUCT PHOTOS