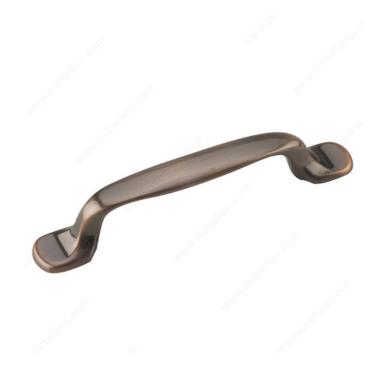

# **Traditional Metal Pull - 1087**

Finish

### **TECHNICAL SPECIFICATIONS**

| Pulls and Knobs Style | Traditional             |
|-----------------------|-------------------------|
| Center to Center      | 3 25/32 in*             |
| Material              | Metal                   |
| Screw/Nail            | 8/32                    |
| Model                 | Village                 |
| Suggested Price       | From \$10.00 to \$15.00 |