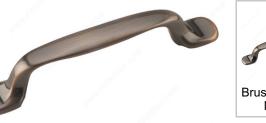

# **Traditional Metal Pull - 1087**

Finish

### **TECHNICAL SPECIFICATIONS**

| Pulls and Knobs Style | Traditional             |
|-----------------------|-------------------------|
| Center to Center      | 3 25/32 in*             |
| Material              | Metal                   |
| Screw/Nail            | 8/32                    |
| Model                 | Village                 |
| Suggested Price       | From \$10.00 to \$15.00 |