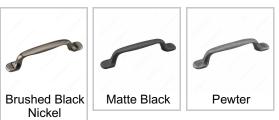

## **AVAILABLE PRODUCTS**

| Product # | Finish               |
|-----------|----------------------|
| 1087BNBV  | Brushed Black Nickel |
| 1087MATV  | Matte Black          |
| 1087PEWV  | Pewter               |