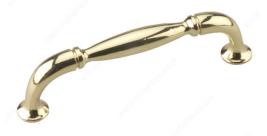

### **AVAILABLE PRODUCTS**

| Product # | Finish       |
|-----------|--------------|
| 522BNV    | Black Nickel |
| 522CV     | Chrome       |
| 522MATV   | Matte Black  |
| 522SNV    | Satin Nickel |