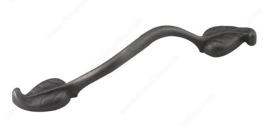

# **Traditional Metal Pull - 667**

Finish

### **TECHNICAL SPECIFICATIONS**

| Pulls and Knobs Style | Traditional            |
|-----------------------|------------------------|
| Center to Center      | 3 25/32 in*            |
| Material              | Metal                  |
| Screw/Nail            | 8/32                   |
| Model                 | Country Style          |
| Suggested Price       | From \$5.00 to \$10.00 |