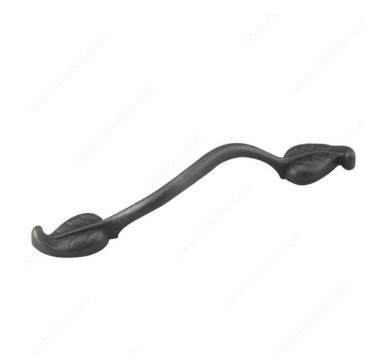

| 667SBFV   | Spanish Brass Flat |

### **TECHNICAL SPECIFICATIONS**

| Pulls and Knobs Style | Traditional            |
|-----------------------|------------------------|
| Center to Center      | 3 25/32 in*            |
| Material              | Metal                  |
| Screw/Nail            | 8/32                   |
| Model                 | Country Style          |
| Suggested Price       | From \$5.00 to \$10.00 |

#### Disclaimer

Measures shown with an asterisk (\*) have been converted as per your preference. These are not the official measures. To view the measures specified by the manufacturer, <u>click here</u>.

### DISCLAIMER

Although our black finish is achieved through a rigorous process, it may show signs of normal usage faster than other finishes.



# PRODUCT PHOTOS