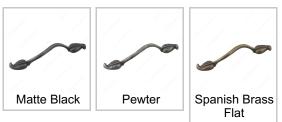

## **AVAILABLE PRODUCTS**

| Product # | Finish             |
|-----------|--------------------|
| 667MATV   | Matte Black        |
| 667PEWV   | Pewter             |
| 667SBFV   | Spanish Brass Flat |