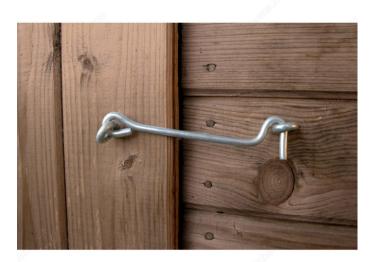

#### **DESCRIPTION**

Generally used to secure products such as a shed, gates and other various products. Easy to install. Features an attached eye screw for linking purposes.