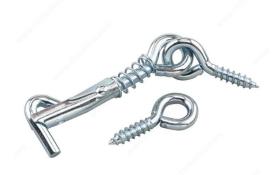

## Safety Gate Hook and Eye

#### **DESCRIPTION**

Generally used to secure products such as a shed, gates and other various products. Easy to install. Features an attached eye screw for linking purposes.