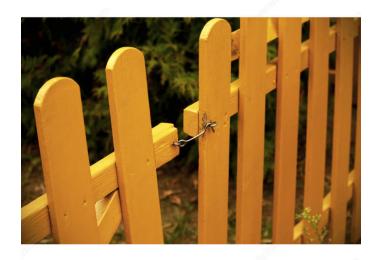

#### **DESCRIPTION**

Generally used to secure products such as a shed, gates and other various products. Easy to install. Features an attached eye screw for linking purposes.