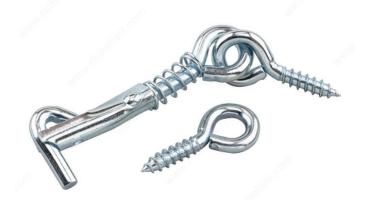

## Safety Gate Hook and Eye

#### **DESCRIPTION**

Generally used to secure products such as a shed, gates and other various products. Easy to install. Features an attached eye screw for linking purposes.