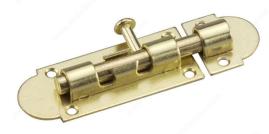

# **Light-Duty Barrel Bolts**

## DESCRIPTION

#### For added security

Meant for installation on a gate or post. Ideal for fence doors, double gates, garage doors, and sheds. Perfect for providing your gate or door with extra security.