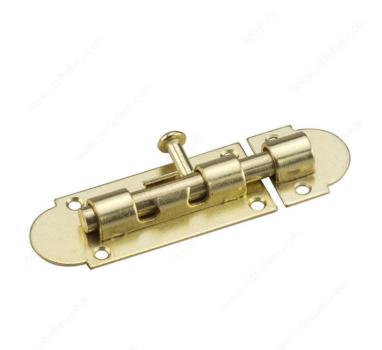

-----------|----------|--------------|----------|------------------|
| 355BR     | 2 1/2 in | Brass        | 1 in     | Blister          |
| 355BV     | 2 1/2 in | Brass        | 1 in     | Bag              |
| 355XV     | 2 1/2 in | Zinc         | 1 in     | Bag              |
| 356BR     | 3 in     | Brass        | 1 1/8 in | Blister          |
| 356BV     | 3 in     | Brass        | 1 1/8 in | Bag              |
| 356XR     | 3 in     | Zinc         | 1 1/8 in | Blister          |
| 356XV     | 3 in     | Zinc         | 1 1/8 in | Bag              |

## **TECHNICAL SPECIFICATIONS**

| Material | Steel    |
|----------|----------|
| Screws   | Included |

# **INCLUDED PRODUCT(S)**

Mounting hardware included.

## APPLICATION

For doors to be secured from the inside.



# PRODUCT PHOTOS