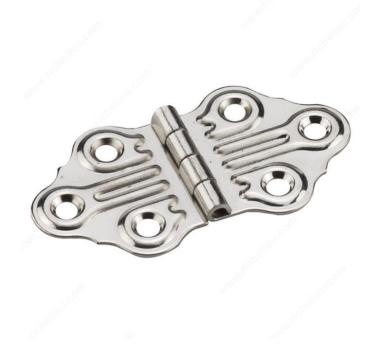

|
| 431NR     | Nickel       |

#### **TECHNICAL SPECIFICATIONS**

| Material                     | Steel                  |
|------------------------------|------------------------|
| Width - Overall Dimensions   | 1 9/16 in              |
| Height - Overall Dimensions  | 1 1/4 in               |
| Style                        | Traditional            |
| Load Capacity                | 7 lb                   |
| Screw/Nail                   | Included               |
| Pin                          | Fixed Pin              |
| Standards and Certifications | ВНМА                   |
| Suggested Price              | From \$5.00 to \$10.00 |

### **INCLUDED PRODUCT(S)**

Mounting hardware included.

#### **APPLICATION**

On kitchen cabinets, toy boxes, and furniture.



# PRODUCT PHOTOS