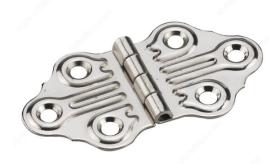

## **Decorative Butterfly Hinge - 431**

#### **DESCRIPTION**

1-1/4" at Joint

This decorative butterfly hinge is an stylish option for kitchen cabinets, toy boxes, and furniture. Decorative and functional. A chic choice for your home.

#### **TECHNICAL SPECIFICATIONS**

| Material                     | Steel                  |
|------------------------------|------------------------|
| Width - Overall Dimensions   | 1 9/16 in              |
| Height - Overall Dimensions  | 1 1/4 in               |
| Style                        | Traditional            |
| Load Capacity                | 7 lb                   |
| Screw/Nail                   | Included               |
| Pin                          | Fixed Pin              |
| Standards and Certifications | ВНМА                   |
| Suggested Price              | From \$5.00 to \$10.00 |