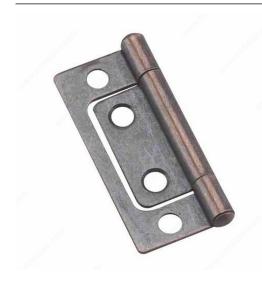

## Classic Steel Bifold Hinge - 830

#### **Non-Mortise**

Steel, bi-fold, non-mortise hinge makes mounting your doors easier and ensures a secure hold. Uniques moveable middle section of the hinge can bend around corners for a more secure hold on the door. Easy to install.

### **TECHNICAL SPECIFICATIONS**

| Style                       | Classic               |
|-----------------------------|-----------------------|
| Finial Style                | Flat                  |
| Height - Overall Dimensions | 2 in                  |
| Width - Overall Dimensions  | 7/8 in                |
| Material                    | Steel                 |
| Pin                         | Fixed Pin             |
| Screw/Nail                  | Wood Screw (Included) |