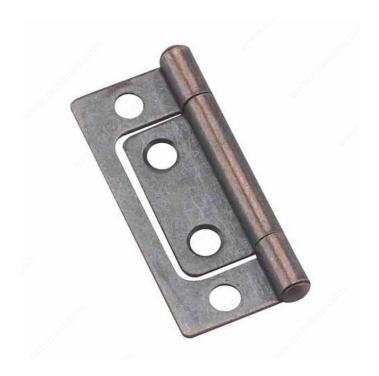

## Classic Steel Bifold Hinge - 830

#### **Non-Mortise**

Steel, bi-fold, non-mortise hinge makes mounting your doors easier and ensures a secure hold. Uniques moveable middle section of the hinge can bend around corners for a more secure hold on the door. Easy to install.

### **TECHNICAL SPECIFICATIONS**

| Style                       | Classic               |
|-----------------------------|-----------------------|
| Finial Style                | Flat                  |
| Height - Overall Dimensions | 2 in                  |
| Width - Overall Dimensions  | 7/8 in                |
| Material                    | Steel                 |
| Pin                         | Fixed Pin             |
| Screw/Nail                  | Wood Screw (Included) |