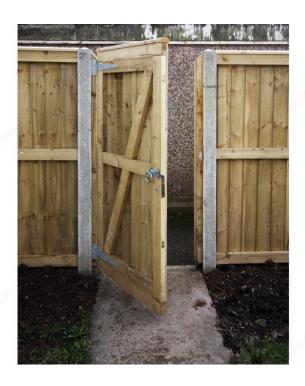

### For gates, chests, and boxes

These T-hinges are great for any small construction project. They can be used on shed doors, chests, and boxes creating a functional door or lid. Available in a variety of sizes.

## **APPLICATION**

Position hinge so one side is on the door and the other is on the frame. Drill starter holes for screws. Attach with screws.