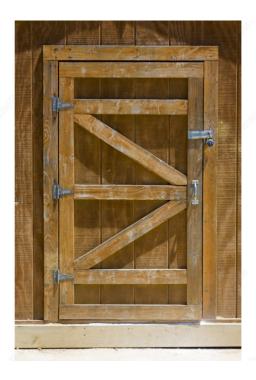

### For gates, chests, and boxes

These T-hinges are great for any small construction project. They can be used on shed doors, chests, and boxes creating a functional door or lid. Available in a variety of sizes.

# PRODUCT PHOTOS