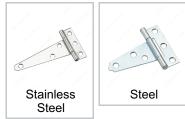

### Color/Finish

| Stainless | Zinc |
|-----------|------|
| Steel     |      |