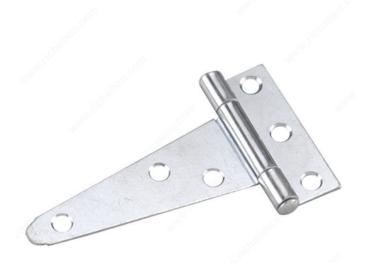

| Included     | Bag of 2 units     |
| 907XBC    | 17 lb         | Steel           | Zinc            | 5 in   | Not Included | Per unit           |
| 908XV     | 17 lb         | Steel           | Zinc            | 6 in   | Included     | Bag of 2 units     |
| 908XBC    | 17 lb         | Steel           | Zinc            | 6 in   | Not Included | Per unit           |

## **TECHNICAL SPECIFICATIONS**

| Pin               | Non-Removable Pin |  |
|-------------------|-------------------|--|
| Recommended Usage | Light Use         |  |
| UPC Code          | Yes               |  |
| Assembly          | Assembled         |  |

## **APPLICATION**

Position hinge so one side is on the door and the other is on the frame. Drill starter holes for screws. Attach with screws.



# PRODUCT PHOTOS