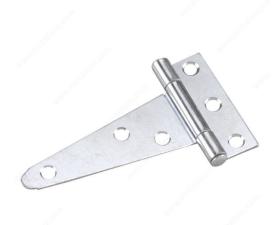

# **Light Duty T-Hinge**

## **Load Capacity**

| 7 lb | 12 lb | 17 lb |
|------|-------|-------|
|------|-------|-------|

#### **Material**



### Color/Finish

| Stainless | Zinc |
|-----------|------|
| Steel     |      |

### Height

| 2 in | 3 in | 4 in | 5 in | 6 in |
|------|------|------|------|------|
|------|------|------|------|------|

#### Screw/Nail

| Included | Not Included |
|----------|--------------|
|----------|--------------|

## **Packaging format**

| Per unit | Blister of 2 | Bag of 2 units |
|----------|--------------|----------------|
|          | units        |                |

#### **DESCRIPTION**

### For gates, chests, and boxes

These T-hinges are great for any small construction project. They can be used on shed doors, chests, and boxes creating a functi