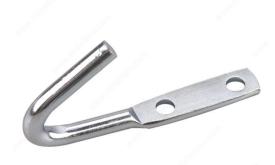

## Rope Hook

## Zinc-plated

Holds rope securely and allows easy removal. Suitable for indoor and outdoor use. Mounts easily.