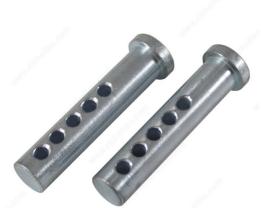

#### Clevis pin

A multifunctional tool for optimal flexibility in your work. Clevis pin featuring five holes for quick and easy adjustment to desired pin length. Easy to install. Once mounted, excess pin can be quickly removed for a smooth finish.