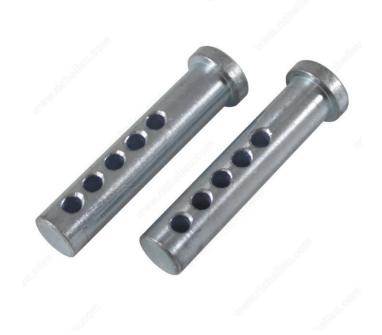

#### Clevis pin

A multifunctional tool for optimal flexibility in your work. Clevis pin featuring five holes for quick and easy adjustment to desired pin length. Easy to install. Once mounted, excess pin can be quickly removed for a smooth finish.