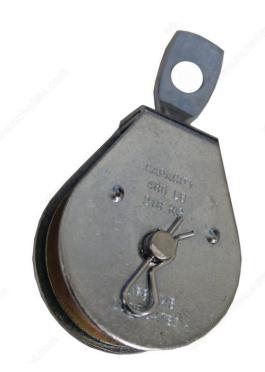

# **Single Swivel Pulley**

#### **DESCRIPTION**

If your looking for a tool that can support heavy loads AND rotate 360 degrees, this tool is for you. Unique design features one pulley and an adjustable hook on top that turns at multiple angles to meet your needs. Easy to install and use for heavy loading and organizing needs.

# PRODUCT PHOTOS