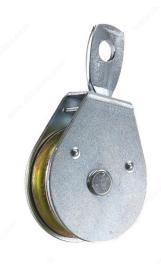

# **Single Swivel Pulley**

#### **DESCRIPTION**

If your looking for a tool that can support heavy loads AND rotate 360 degrees, this tool is for you. Unique design features one pulley and an adjustable hook on top that turns at multiple angles to meet your needs. Easy to install and use for heavy loading and organizing needs.

# PRODUCT PHOTOS