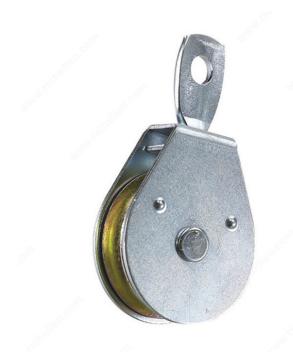

# **Single Swivel Pulley**

#### **DESCRIPTION**

If your looking for a tool that can support heavy loads AND rotate 360 degrees, this tool is for you. Unique design features one pulley and an adjustable hook on top that turns at multiple angles to meet your needs. Easy to install and use for heavy loading and organizing needs.

# PRODUCT PHOTOS