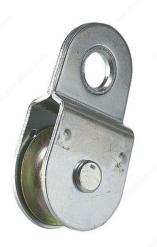

## **Single Fixed Pulley**

## DESCRIPTION

This single fixed pulley is simple and easy-to-use. Once connected to a wire or rope, the pulley can be adjusted and lowered to meet the object you are moving. Easy to install for moving heavy, large loads and organizing your equipment.