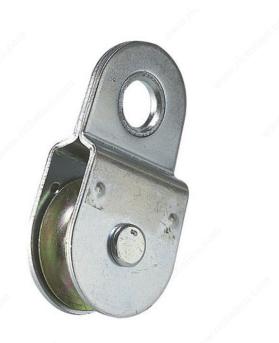

## **Single Fixed Pulley**

## DESCRIPTION

This single fixed pulley is simple and easy-to-use. Once connected to a wire or rope, the pulley can be adjusted and lowered to meet the object you are moving. Easy to install for moving heavy, large loads and organizing your equipment.