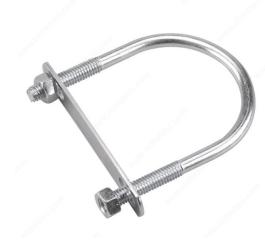

## **U-Bolt with Plate and Hex Nut**

### Zinc-plated

Round U-shaped bolt designed for anchoring pipe, rope, tubing, or any round object. Suitable for indoor or outdoor use. Available in a variety of sizes.

## **ADVANTAGES AND BENEFITS**

Hex-nuts and plate offer quick and easy installation.