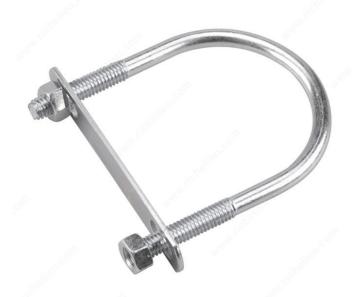

## **U-Bolt with Plate and Hex Nut**

### Zinc-plated

Round U-shaped bolt designed for anchoring pipe, rope, tubing, or any round object. Suitable for indoor or outdoor use. Available in a variety of sizes.

## **ADVANTAGES AND BENEFITS**

Hex-nuts and plate offer quick and easy installation.