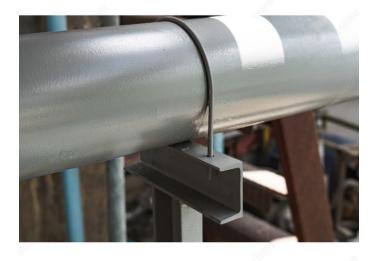

### Zinc-plated

Round U-shaped bolt designed for anchoring pipe, rope, tubing, or any round object. Suitable for indoor or outdoor use. Available in a variety of sizes.

# **APPLICATION**

For indoor or outdoor use. Ideal for use on any round object.