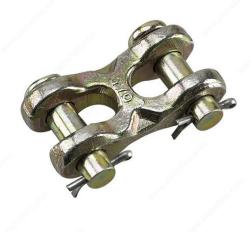

## **Double Clevis Link**

## DESCRIPTION

If your looking for a product that can add length to a line, this double clevis link is for you. This tool is designed to connect and extend two pieces of any grade 70 chain. Ideal for use with cargo chain and very easy to install.