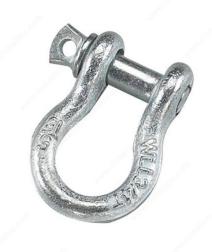

## **Screw Pin Anchor Shackle**

# **DESCRIPTION**

This screw pin anchor shackle features a unique U-shaped design with a pin going through the open end. It is designed for connecting and disconnecting applications, by means of the adjustable pin that tightens and loosens to meet your needs. Easy to install and generally used for rigging.