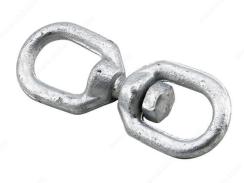

# Forged Chain Swivel

## Safe Working Load

| 100 lb | 215 lb | 312 lb | 562 lb | 900 lb |
|--------|--------|--------|--------|--------|
|        |        |        |        |        |

Diameter

| 3/16 in | 1/4 in | 5/16 in | 3/8 in | 1/2 in |
|---------|--------|---------|--------|--------|

## AVAILABLE PRODUCTS

| Product # | Safe Working Load | Diameter |
|-----------|-------------------|----------|
| 3701GABC  | 100 lb            | 3/16 in  |
| 3702GABC  | 215 lb            | 1/4 in   |
| 3703GABC  | 312 lb            | 5/16 in  |
| 3704GABC  | 562 lb            | 3/8 in   |
| 3706GABC  | 900 lb            | 1/2 in   |

### **TECHNICAL SPECIFICATIONS**

| Material | Steel      |
|----------|------------|
| Finish   | Galvanized |

#### **PRODUCT PHOTOS**