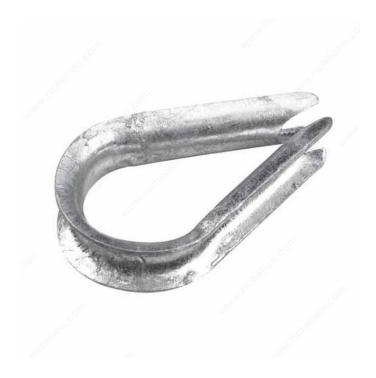

## **Rope Thimble**

#### **DESCRIPTION**

Protect your ropes, cords and riggings with this handy piece of hardware. Rounded sleeve prevents wear and tear of ropes and cables. Designed to fix and adjust loops at the end of a rope. Easy to install, suitable for indoor and outdoor use.