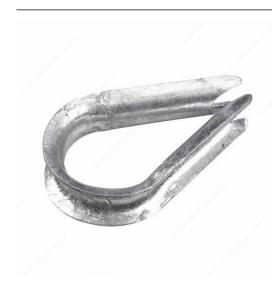

## **Rope Thimble**

#### **DESCRIPTION**

Protect your ropes, cords and riggings with this handy piece of hardware. Rounded sleeve prevents wear and tear of ropes and cables. Designed to fix and adjust loops at the end of a rope. Easy to install, suitable for indoor and outdoor use.