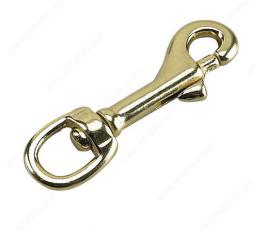

# **Bolt Snap Swivel - Round Eye**

## DESCRIPTION

This bolt snap is built to hold items down or link them together. It's a great additional to your toolkit for construction or personal needs. Easy to use, for use with chains, ropes, and other materials.