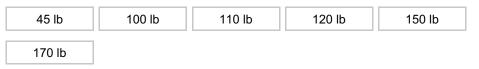

## Safe Working Load

# **AVAILABLE PRODUCTS**

| Product # | Material | Length - Overall Dimensions | Safe Working Load | Finish | Eye Dimension |
|-----------|----------|-----------------------------|-------------------|--------|---------------|
| 3511BZBC  | Bronze   | 3 in                        | 110 lb            | Bronze | 1/2 in        |
| 3512BZBC  | Bronze   | 3 1/4 in                    | 170 lb            | Bronze | 3/4 in        |
| 3513BZBC  | Bronze   | 3 5/8 in                    | 150 lb            | Bronze | 1 in          |
| 3510CB    | Steel    | 2 5/16 in                   | 45 lb             | Chrome | 1/2 in        |
| 3512BB    | Steel    | 3 1/8 in                    | 120 lb            | Brass  | 3/4 in        |
| 3512CB    | Steel    | 3 1/4 in                    | 120 lb            | Chrome | 3/4 in        |
| 3513CBC   | Steel    | 3 5/8 in                    | 100 lb            | Chrome | 1 in          |