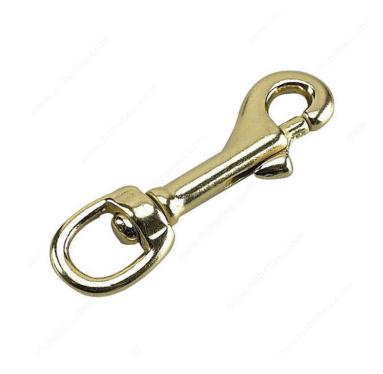

# **Bolt Snap Swivel - Round Eye**

## DESCRIPTION

This bolt snap is built to hold items down or link them together. It's a great additional to your toolkit for construction or personal needs. Easy to use, for use with chains, ropes, and other materials.