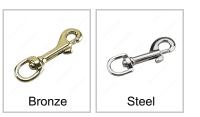

#### Finish

# **AVAILABLE PRODUCTS**

| Product # | Material | Length - Overall Dimensions | Safe Working Load | Finish | Eye Dimension |
|-----------|----------|-----------------------------|-------------------|--------|---------------|
| 3511BZBC  | Bronze   | 3 in                        | 110 lb            | Bronze | 1/2 in        |
| 3512BZBC  | Bronze   | 3 1/4 in                    | 170 lb            | Bronze | 3/4 in        |
| 3513BZBC  | Bronze   | 3 5/8 in                    | 150 lb            | Bronze | 1 in          |
| 3510CB    | Steel    | 2 5/16 in                   | 45 lb             | Chrome | 1/2 in        |
| 3512BB    | Steel    | 3 1/8 in                    | 120 lb            | Brass  | 3/4 in        |
| 3512CB    | Steel    | 3 1/4 in                    | 120 lb            | Chrome | 3/4 in        |
| 3513CBC   | Steel    | 3 5/8 in                    | 100 lb            | Chrome | 1 in          |