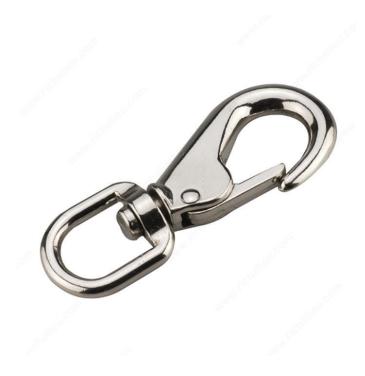

n. Designed to keep your ropes, chains, leashes and more organized and eliminate the hassle of untangling. Easy to use for all your organzing needs.

#### **AVAILABLE PRODUCTS**

| Product # | Material | Length - Overall Dimensions | Safe Working Load | Finish | Eye Dimension |
|-----------|----------|-----------------------------|-------------------|--------|---------------|
| 3522BZBC  | Bronze   | 3 3/8 in                    | 104 lb            | Bronze | 5/8 in        |
| 3523BZBC  | Bronze   | 3 13/16 in                  | 125 lb            | Bronze | 3/4 in        |
| 3522BB    | Steel    | 3 3/8 in                    | 104 lb            | Brass  | 5/8 in        |
| 3522CB    | Steel    | 3 3/8 in                    | 125 lb            | Chrome | 5/8 in        |



# PRODUCT PHOTOS