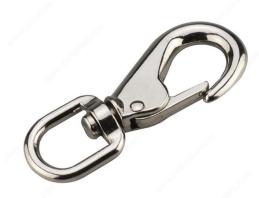

# **Boat Snap - Swivel Round Eye**

## **Length - Overall Dimensions**

# **Eye Dimension**

## **DESCRIPTION**

Thanks to this handy tool, your ropes, chains, and other products will never be tangled again. Designed to keep your ropes, chains, leashes and more organized and eliminate the hassle of untangling. Easy to use for all your organzing needs.