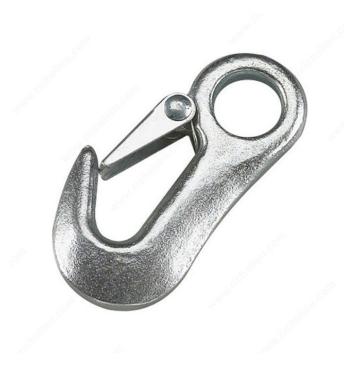

### **DESCRIPTION**

A forged hook that can handle rope, chain, animal leashes, and other products- this hook will get the job done. Composed of two hooks, an eye hook for mounting and a regular hook with a latch to secure your product to the hook for optimal function. Easy to install, for indoor or outdoor use.