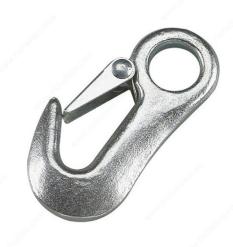

### **DESCRIPTION**

A forged hook that can handle rope, chain, animal leashes, and other products- this hook will get the job done. Composed of two hooks, an eye hook for mounting and a regular hook with a latch to secure your product to the hook for optimal function. Easy to install, for indoor or outdoor use.