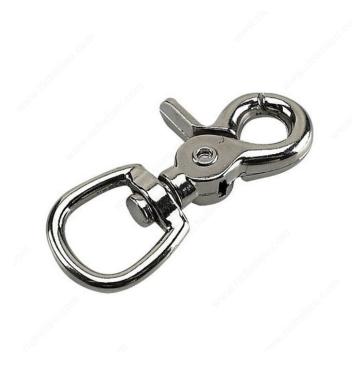

# **Trigger Snap - Swivel Round Eye**

#### **DESCRIPTION**

This trigger snap is an ideal attachment for that one special product. Designed to snap and hold your products in place, the trigger snap's snap back feature securely holds everything together. With a more flexible design than other fasteners, it is easy to install for your organizing and locking needs.