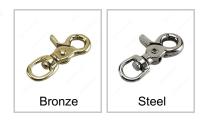

# **Trigger Snap - Swivel Round Eye**

#### Material



## **Length - Overall Dimensions**

| 2 1/2 in   2 9/16 in   2 13/16 in | 2 1/2 in | 2 9/16 in | 2 13/16 in |
|-----------------------------------|----------|-----------|------------|
|-----------------------------------|----------|-----------|------------|

## Safe Working Load

| 80 10 120 10 | 80 lb | 120 lb |
|--------------|-------|--------|
|--------------|-------|--------|

#### **Finish**

| Bronze | Chrome |
|--------|--------|
|        |        |

# **Eye Dimension**

| 1/2 in   3/4 in |
|-----------------|
|-----------------|

#### **DESCRIPTION**

This trigger snap is an ideal attachment for that one special product. Designed to snap and hold your products in place, the trigger snap's snap back feature securely holds everything together. With a more flexible design than other