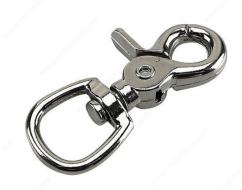

# **Trigger Snap - Swivel Round Eye**

#### **DESCRIPTION**

This trigger snap is an ideal attachment for that one special product. Designed to snap and hold your products in place, the trigger snap's snap back feature securely holds everything together. With a more flexible design than other fasteners, it is easy to install for your organizing and locking needs.