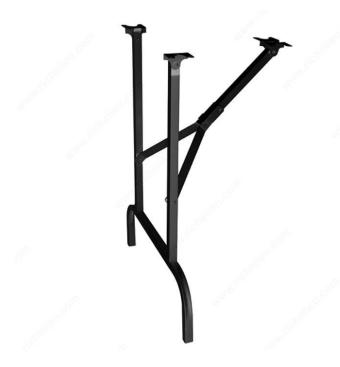

# **DESCRIPTION**

Practical, functional, folding table leg for easy, space-saving table storage. Featuring an angle piece to help keep your table sturdy and ready for use. Easy to install and designed for indoor and outdoor table use.

### IMPORTANT INFORMATION

Folding metal table legs. Top width 16", bottom width 22".