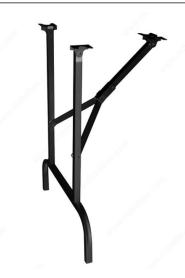

# **DESCRIPTION**

Practical, functional, folding table leg for easy, space-saving table storage. Featuring an angle piece to help keep your table sturdy and ready for use. Easy to install and designed for indoor and outdoor table use.

### IMPORTANT INFORMATION

Folding metal table legs. Top width 16", bottom width 22".