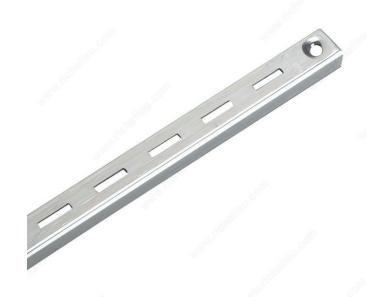

## **Shelf Standard**

#### **DESCRIPTION**

This single shelf standard is a secure option for supporting shelves. Standards are designed for use no more than 24 inches apart and no more than 4 inches from the ends of the shelves they support. Allows for adjustable shelf placement so your shelves are always at the right height. Easy to install for your organizing needs.