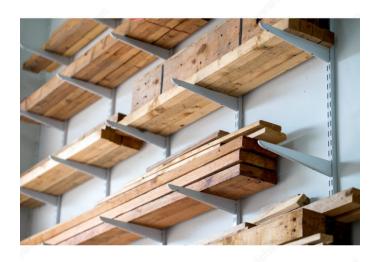

#### **DESCRIPTION**

This single shelf standard is a secure option for supporting shelves. Standards are designed for use no more than 24 inches apart and no more than 4 inches from the ends of the shelves they support. Allows for adjustable shelf placement so your shelves are always at the right height. Easy to install for your organizing needs.