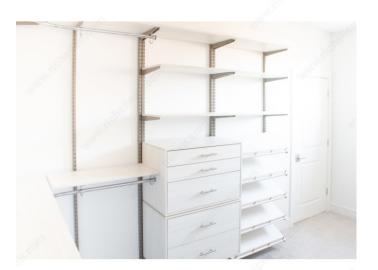

#### **DESCRIPTION**

This single shelf standard is a secure option for supporting shelves. Standards are designed for use no more than 24 inches apart and no more than 4 inches from the ends of the shelves they support. Allows for adjustable shelf placement so your shelves are always at the right height. Easy to install for your organizing needs.