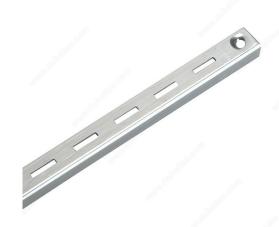

## **Shelf Standard**

#### **DESCRIPTION**

This single shelf standard is a secure option for supporting shelves. Standards are designed for use no more than 24 inches apart and no more than 4 inches from the ends of the shelves they support. Allows for adjustable shelf placement so your shelves are always at the right height. Easy to install for your organizing needs.