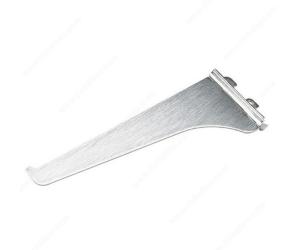

## **Shelf Bracket**

### **DESCRIPTION**

Shelf bracket to support your shelves. Easy to install for your shelving and organizing needs.

# **TECHNICAL SPECIFICATIONS**

| Width    | 1/2 in |
|----------|--------|
| Material | Metal  |