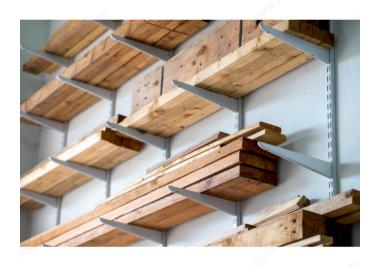

### **DESCRIPTION**

Shelf bracket to support your shelves. Easy to install for your shelving and organizing needs.