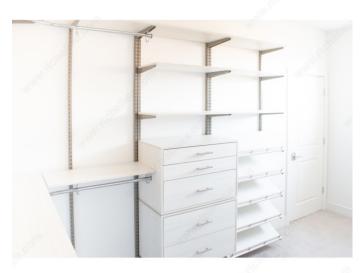

### **DESCRIPTION**

Shelf bracket to support your shelves. Easy to install for your shelving and organizing needs.