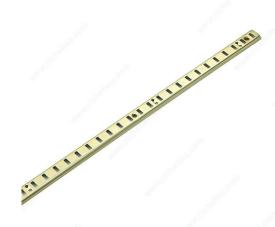

## **Pilaster**

#### **DESCRIPTION**

This helpful product makes mouting shelves in cupboards, closets and other places a breeze. The pilaster offers vertical support to hold up your shelves. Can be configured in many ways to support larger or smaller shelves. Easy to install for your indoors organizing needs.

## **TECHNICAL SPECIFICATIONS**

| Mounting | Simple |
|----------|--------|
| Width    | 5/8 in |
| Material | Metal  |