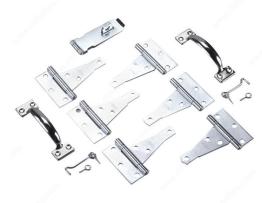

## **INCLUDED PRODUCT(S)**

Each kit includes: - 3 pairs of 4" heavy-duty T-hinges (925CX). - 2 screen door pulls, 4-3/4" (262X). - 1 hasp, 4-1/2" hasp (316X). - 2 gate hooks & eyes, 2-1/2" (139X). - All required mounting screws.