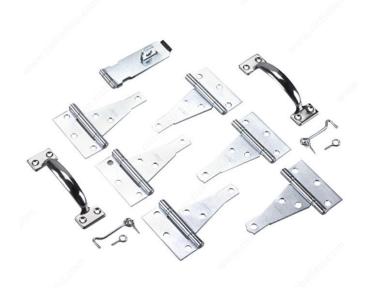

## **INCLUDED PRODUCT(S)**

Each kit includes: - 3 pairs of 4" heavy-duty T-hinges (925CX). - 2 screen door pulls, 4-3/4" (262X). - 1 hasp, 4-1/2" hasp (316X). - 2 gate hooks & eyes, 2-1/2" (139X). - All required mounting screws.