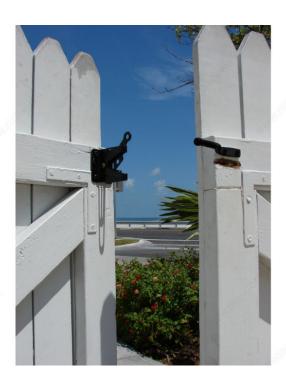

n - Overall Dimensions | 3 in                  |
| Screw/Nail                      | Wood Screw (Included) |
| Length - Overall Dimensions     | 9.5 in                |
| Width - Overall Dimensions      | 3.75 in               |
| Material                        | Steel                 |
| Bar Length                      | 7 1/2 in              |
| Bar Diameter                    | 0.5 in                |
| Plate Width                     | 4 1/8 in              |
| Plate Height                    | 2 in                  |
| Latch Length                    | 3.75 in               |
| Latch Width                     | 2 in                  |
| Latch Height                    | 2 5/8 in              |

#### **APPLICATION**

For gates and doors that swing one way only.



# PRODUCT PHOTOS