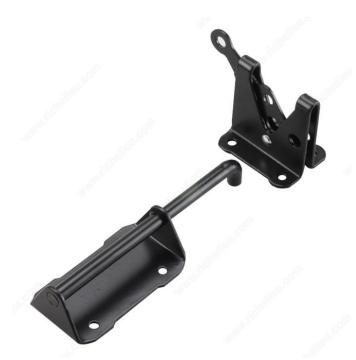

## **Heavy Duty Gate Latch - 300**

#### Designed for right-handed or left-handed applications

Secure your fence door or gate with this heavy-duty gate latch. Its simple design ensures that this latch is a reliable and durable choice. Easy to install.

#### **ADVANTAGES AND BENEFITS**

Self-latching. Right or left mount. Padlock hole on locking lever and latch assembly for added security.