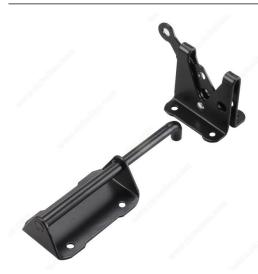

## **Heavy Duty Gate Latch - 300**

#### Designed for right-handed or left-handed applications

Secure your fence door or gate with this heavy-duty gate latch. Its simple design ensures that this latch is a reliable and durable choice. Easy to install.

#### **ADVANTAGES AND BENEFITS**

Self-latching. Right or left mount. Padlock hole on locking lever and latch assembly for added security.