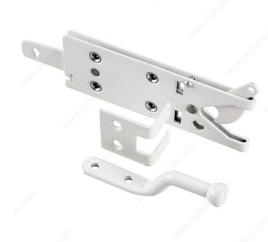

### **AVAILABLE PRODUCTS**

| Product # | Finish |
|-----------|--------|
| 3011FBR   | Black  |
| 3011WR    | White  |

# **TECHNICAL SPECIFICATIONS**

| Closing Mechanism               | Automatic             |
|---------------------------------|-----------------------|
| Projection - Overall Dimensions | 1 5/8 in*             |
| Screw/Nail                      | Wood Screw (Included) |
| Length - Overall Dimensions     | 7 1/4 in*             |
| Width - Overall Dimensions      | 2 1/2 in*             |
| Material                        | Aluminum, Steel       |
| Bar Length                      | 4 1/16 in*            |
| Bar Diameter                    | 9/16 in*              |
| Plate Width                     | 1 5/8 in*             |
| Plate Height                    | 1 9/16 in*            |
| Latch Width                     | 5 23/32 in*           |
| Latch Height                    | 2 in*                 |