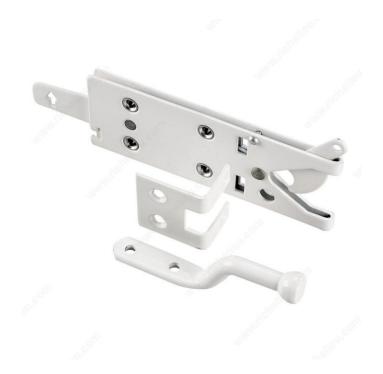

### **AVAILABLE PRODUCTS**

| Product # | Finish |
|-----------|--------|
| 3011FBR   | Black  |
| 3011WR    | White  |

# **TECHNICAL SPECIFICATIONS**

| Closing Mechanism               | Automatic             |
|---------------------------------|-----------------------|
| Projection - Overall Dimensions | 1 5/8 in*             |
| Screw/Nail                      | Wood Screw (Included) |
| Length - Overall Dimensions     | 7 1/4 in*             |
| Width - Overall Dimensions      | 2 1/2 in*             |
| Material                        | Aluminum, Steel       |
| Bar Length                      | 4 1/16 in*            |
| Bar Diameter                    | 9/16 in*              |
| Plate Width                     | 1 5/8 in*             |
| Plate Height                    | 1 9/16 in*            |
| Latch Width                     | 5 23/32 in*           |
| Latch Height                    | 2 in*                 |