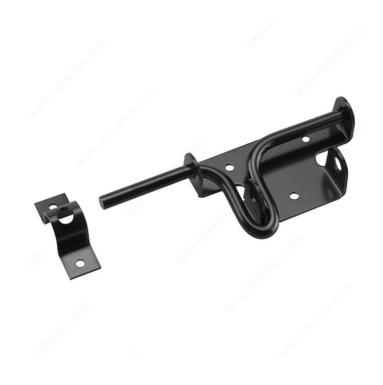

# Slide-Action Gate Latch - 303

Bag

#### DESCRIPTION

#### Designed for right-handed or left-handed applications

Slide action latch is designed for gates, doors, patios, and swimming pools. Designed with easy surface mounting in mind. Can be padlocked for extra security.

## APPLICATION

Strike can be mounted on either gate or post. Designed for easy surface mounting. Can be right or left handed application. Can be padlocked for extra security.