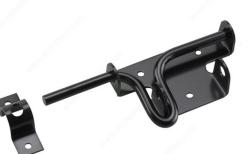

# Slide-Action Gate Latch - 303

Bag

#### DESCRIPTION

#### Designed for right-handed or left-handed applications

Slide action latch is designed for gates, doors, patios, and swimming pools. Designed with easy surface mounting in mind. Can be padlocked for extra security.

## APPLICATION

Strike can be mounted on either gate or post. Designed for easy surface mounting. Can be right or left handed application. Can be padlocked for extra security.