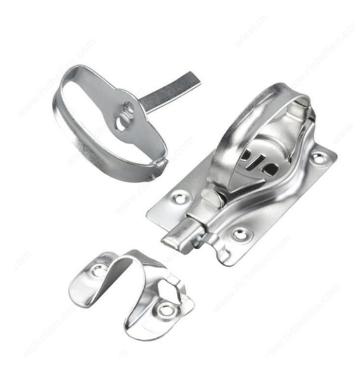

### Whitcomb Latch - 309

#### **DESCRIPTION**

Interior and exterior handles are spring-loaded for quick-release and self-closing features. Designed for doors up to 2 in thick. Latches and handles are part of the same set and constructed in durable materials.

### **APPLICATION**

For keeping doors closed