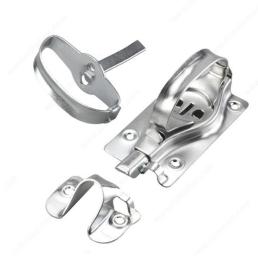

### Whitcomb Latch - 309

#### **DESCRIPTION**

Interior and exterior handles are spring-loaded for quick-release and self-closing features. Designed for doors up to 2 in thick. Latches and handles are part of the same set and constructed in durable materials.

### **APPLICATION**

For keeping doors closed