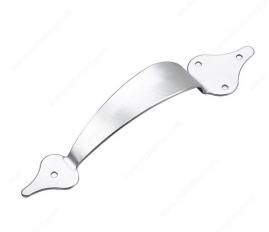

### 10" Decorative Pull - 47

#### To add style to your gate and fence.

This gate pull can be used as a decorative and useful handle for gates, doors, garages, barns, sheds, and more. It is used to manually open and close a variety of doors and hinged products. Includes mounting hardware for an easy installation that will make for a unique and wonderful addition to any piece.

#### **APPLICATION**

This pull is used to manually open and close a variety of doors and hinged products. Includes mounting hardware for an easy installation that will make for a unique and wonderful addition to any piece.