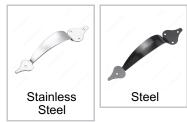

#### **Finish**

Black Stainless Steel

#### **Material**

#### **AVAILABLE PRODUCTS**

| Product # | Finish          | Material        | Packaging format |
|-----------|-----------------|-----------------|------------------|
| 47FBR     | Black           | Steel           | Blister          |
| 47FBV     | Black           | Steel           | Bag              |
| 47SSR     | Stainless Steel | Stainless Steel | Blister          |