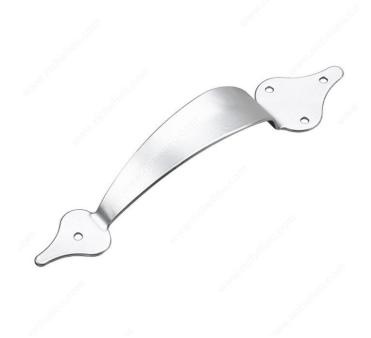

### 10" Decorative Pull - 47

#### To add style to your gate and fence.

This gate pull can be used as a decorative and useful handle for gates, doors, garages, barns, sheds, and more. It is used to manually open and close a variety of doors and hinged products. Includes mounting hardware for an easy installation that will make for a unique and wonderful addition to any piece.

#### **APPLICATION**

This pull is used to manually open and close a variety of doors and hinged products. Includes mounting hardware for an easy installation that will make for a unique and wonderful addition to any piece.