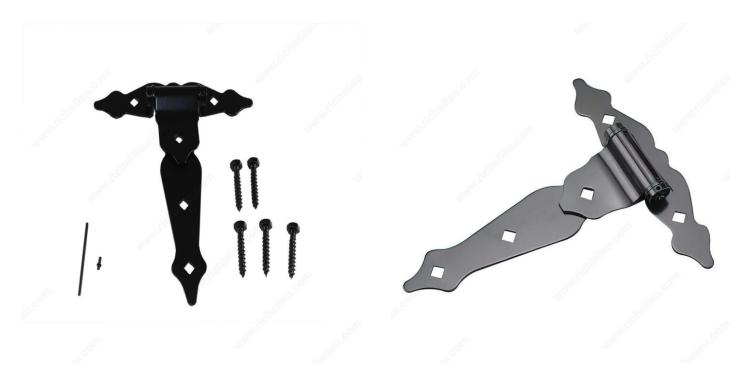

### DESCRIPTION

A stylish and unique hardware piece. Hinge can be adjusted to increase or decrease closing tension. Its spring-loaded system makes for an innovate hinge option.

# **ADVANTAGES AND BENEFITS**

Decorative hinge can be adjusted to increase or decrease closing tension. Spring-loaded.

# APPLICATION

Adjusting Instruction Spring-loaded: To increase spring tension insert adjusting rod in hole of capstan-turn towards hinge stop - insert stop pin and adjust as necessary for gate to close automatically.