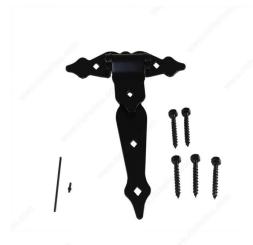

### DESCRIPTION

A stylish and unique hardware piece. Hinge can be adjusted to increase or decrease closing tension. Its spring-loaded system makes for an innovate hinge option.

# **ADVANTAGES AND BENEFITS**

Decorative hinge can be adjusted to increase or decrease closing tension. Spring-loaded.

# APPLICATION

Adjusting Instruction Spring-loaded: To increase spring tension insert adjusting rod in hole of capstan-turn towards hinge stop - insert stop pin and adjust as necessary for gate to close automatically.