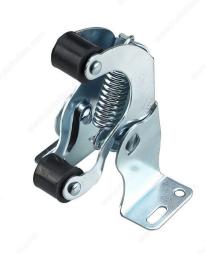

# **Screen Door Catch**

## DESCRIPTION

This screen door catch is ideal for keeping your door secure. Spring-loaded to ensure your door remains in a closed position or prevents door from opening freely. Ideal for screen or storm doors.

## **ADVANTAGES AND BENEFITS**

Spring-loaded to ensure door remains in a closed position or prevents door from opening freely.