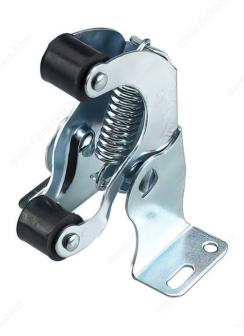

torm doors.

## **ADVANTAGES AND BENEFITS**

Spring-loaded to ensure door remains in a closed position or prevents door from opening freely.

#### **AVAILABLE PRODUCTS**

| Product # | Finish | Width    | Height   |
|-----------|--------|----------|----------|
| 43BV      | Brass  | 1 5/8 in | 2 3/4 in |
| 435BV     | Brass  | 2 1/2 in | 2 1/2 in |
| 43XV      | Zinc   | 1 5/8 in | 2 3/4 in |
| 435XV     | Zinc   | 2 1/2 in | 2 1/2 in |

## **TECHNICAL SPECIFICATIONS**

| Brand      | Onward               |  |
|------------|----------------------|--|
| Collection | Screen Door Hardware |  |
| Screw/Nail | Included             |  |
| Material   | Steel                |  |

# **INCLUDED PRODUCT(S)**

Mounting hardware included.

# APPLICATION

For screen or storm doors.



# PRODUCT PHOTOS