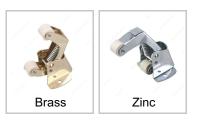

#### **AVAILABLE PRODUCTS**

| Product # | Finish | Width    | Height   |
|-----------|--------|----------|----------|
| 43BV      | Brass  | 1 5/8 in | 2 3/4 in |
| 435BV     | Brass  | 2 1/2 in | 2 1/2 in |
| 43XV      | Zinc   | 1 5/8 in | 2 3/4 in |
| 435XV     | Zinc   | 2 1/2 in | 2 1/2 in |