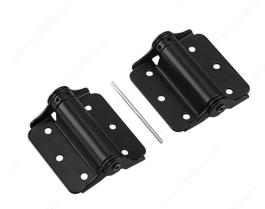

### **DESCRIPTION**

Versatile and stylish, this spring hinge is a must-have for any home. Designed for adjustable tension and closing force, this hinge is to be surface mounted for easy installation. Available in a variety of finishes.

#### **TECHNICAL SPECIFICATIONS**

| Recommended Usage           | Adjustable Spring |
|-----------------------------|-------------------|
| Length - Overall Dimensions | 3 in              |
| Height                      | 3 in              |
| Material                    | Steel             |
| Type of Corner              | 1/4" Radius       |
| Type of Tip                 | Flat Tip          |
| Pin                         | Non-Removable Pin |
| Assembly                    | Assembled         |
| Screw/Nail                  | Included          |

## **INCLUDED PRODUCT(S)**

Tension rod to adjust spring.