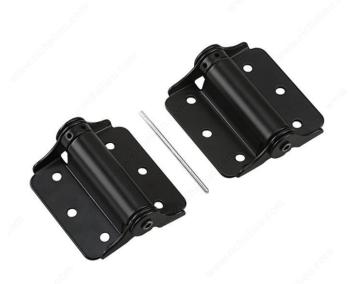

### **DESCRIPTION**

Versatile and stylish, this spring hinge is a must-have for any home. Designed for adjustable tension and closing force, this hinge is to be surface mounted for easy installation. Available in a variety of finishes.

#### **TECHNICAL SPECIFICATIONS**

| Recommended Usage           | Adjustable Spring |
|-----------------------------|-------------------|
| Length - Overall Dimensions | 3 in              |
| Height                      | 3 in              |
| Material                    | Steel             |
| Type of Corner              | 1/4" Radius       |
| Type of Tip                 | Flat Tip          |
| Pin                         | Non-Removable Pin |
| Assembly                    | Assembled         |
| Screw/Nail                  | Included          |

## **INCLUDED PRODUCT(S)**

Tension rod to adjust spring.