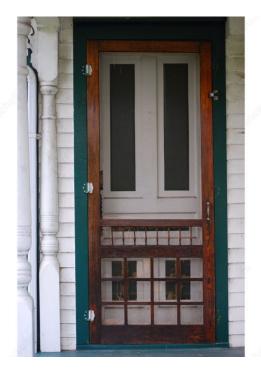

#### For left or right handed applications

This spring-loaded hinge offers a self-closing door or box. Best used on screen doors where automatic closing is required. Mounting hardware included.

#### **APPLICATION**

Position hinge so one side is on the door and the other is on the frame. Mark and drill starter holes. Attach with screws.