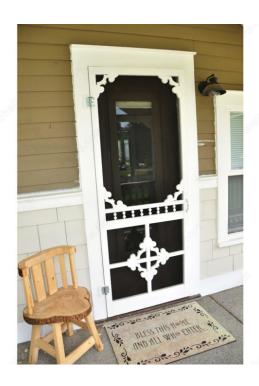

#### For left or right handed applications

This spring-loaded hinge offers a self-closing door or box. Best used on screen doors where automatic closing is required. Mounting hardware included.

#### **APPLICATION**

Position hinge so one side is on the door and the other is on the frame. Mark and drill starter holes. Attach with screws.