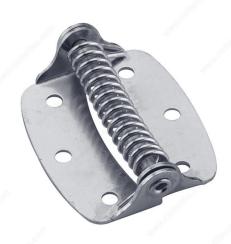

# Non-Adjustable Surface Spring Hinge

#### For left or right handed applications

This spring-loaded hinge offers a self-closing door or box. Best used on screen doors where automatic closing is required. Mounting hardware included.

### **TECHNICAL SPECIFICATIONS**

| Recommended Usage           | Spring Hinges     |
|-----------------------------|-------------------|
| Width - Overall Dimensions  | 1 25/32 in*       |
| Length - Overall Dimensions | 2 in*             |
| Height                      | 2 in              |
| Material                    | Steel             |
| Type of Corner              | 1/4" Radius       |
| Type of Tip                 | Flat Tip          |
| Depth                       | 9/16 in*          |
| Pin                         | Non-Removable Pin |
| Assembly                    | Assembled         |
| Brand                       | Onward            |
| Function                    | Non Hold-Open     |
| Screw/Nail                  | Included          |
| Use Type                    | Screen Door       |
| Fixing Type                 | Screw-On          |
| Hinge Opening Angle         | +170°             |