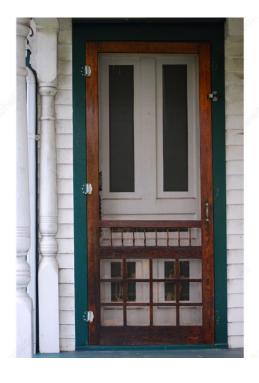

#### Attaches door to top jamb

Protect your doors from wind damage with this chain door stop. Ideal for screen doors. Simple installation.

#### **APPLICATION**

Screen door