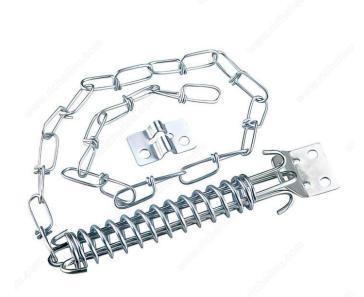

## **Chain Door Stop**

#### **DESCRIPTION**

#### Attaches door to top jamb

Protect your doors from wind damage with this chain door stop. Ideal for screen doors. Simple installation.

#### **ADVANTAGES AND BENEFITS**

Protects door from wind damage

#### **AVAILABLE PRODUCTS**

| Product # | Packaging format |
|-----------|------------------|
| SDC1R     | Blister          |
| SDC1V     | Bag              |

#### **TECHNICAL SPECIFICATIONS**

| Brand      | Onward               |
|------------|----------------------|
| Collection | Screen Door Hardware |
| Screw/Nail | Included             |
| Finish     | Zinc                 |
| Material   | Steel                |
| Length     | 18 in                |

## **INCLUDED PRODUCT(S)**

Hardware included

#### IMPORTANT INFORMATION

Zinc-plated

#### **APPLICATION**

Screen door