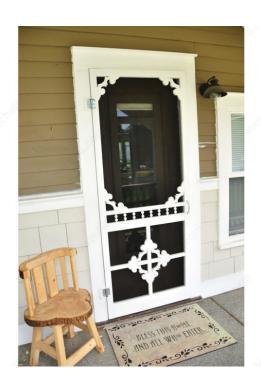

#### Attaches door to top jamb

Protect your doors from wind damage with this chain door stop. Ideal for screen doors. Simple installation.

#### **APPLICATION**

Screen door