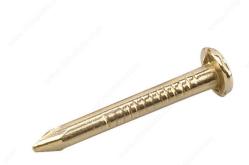

### **DESCRIPTION**

A short nail suitable for any flooring project. Flat top and sharp tip make it easy to drive the nail through flooring or linoleum to wooden subflooring underneath. Easy to install with an unobtrusive head.

## **ADVANTAGES AND BENEFITS**

The round head and sharp point make it easy to drive through wooden subfloors.