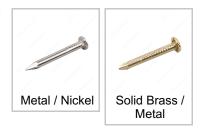

## **AVAILABLE PRODUCTS**

| Product # | Material            |
|-----------|---------------------|
| 47040NR   | Metal / Nickel      |
| 47040BR   | Solid Brass / Metal |