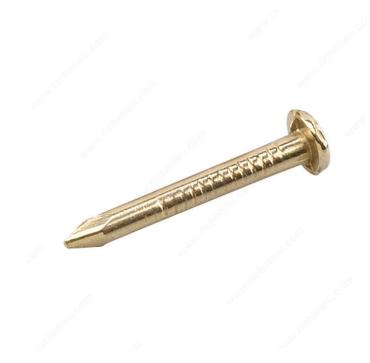

# **Linoleum Nails**

#### **Material**



### **DESCRIPTION**

A short nail suitable for any flooring project. Flat top and sharp tip make it easy to drive the nail through flooring or linoleum to wooden subflooring underneath. Easy to install with an unobtrusive head.

## **ADVANTAGES AND BENEFITS**

The round head and sharp point make it easy to drive through wooden subfloors.

## **AVAILABLE PRODUCTS**

| Product # | Material            |
|-----------|---------------------|
| 47040NR   | Metal / Nickel      |
| 47040BR   | Solid Brass / Metal |

### **TECHNICAL SPECIFICATIONS**

| Gauge                       | 16     |
|-----------------------------|--------|
| Length - Overall Dimensions | 5/8 in |

# **PRODUCT PHOTOS**