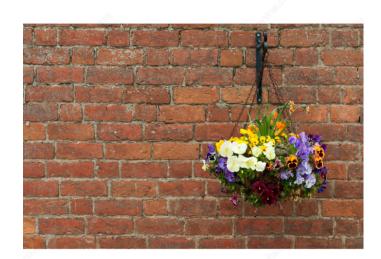

#### For outdoor and indoor use

As convenient as it is stylish, this planter extender kit will add a functional and decorative touch to any home decor. Easily alters the height of your hanging baskets. Connect the chain to your hook or bracket, and connect your hanging basket to one of the S-hooks. Suitable for indoor or outdoor use. Ideal for hanging plant baskets/pots, bird feeders/houses, suet baskets, lanterns, wind chimes, ornaments, and more.

# APPLICATION

For indoor or outdoor use.