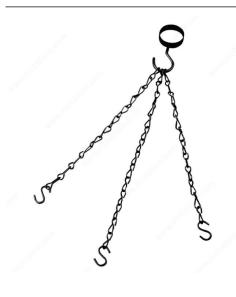

#### For outdoor and indoor use

As convenient as it is stylish, this planter extender kit will add a functional and decorative touch to any home decor. Easily alters the height of your hanging baskets. Connect the chain to your hook or bracket, and connect your hanging basket to one of the S-hooks. Suitable for indoor or outdoor use. Ideal for hanging plant baskets/pots, bird feeders/houses, suet baskets, lanterns, wind chimes, ornaments, and more.

## **ADVANTAGES AND BENEFITS**

As convenient as it is stylish, this planter extender kit will add a functional and decorative touch to any home decor.