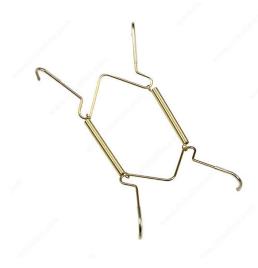

# **Decorative Plate Hanger**

# **DESCRIPTION**

Securely holds your treasured plates and other decorations onto the wall.

Stay organized and decorate your space with this handy plate hanger. Keeps your plate collection or other decorative items organized and on display. Easy to install.

#### **ADVANTAGES AND BENEFITS**

Allows decorative plates and decorations to be mounted onto the wall. Features flexible springs to tightly secure plates, and angled frame for invisible mounting.