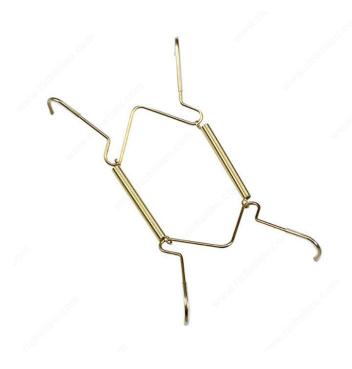

# **Decorative Plate Hanger**

# **DESCRIPTION**

Securely holds your treasured plates and other decorations onto the wall.

Stay organized and decorate your space with this handy plate hanger. Keeps your plate collection or other decorative items organized and on display. Easy to install.

#### **ADVANTAGES AND BENEFITS**

Allows decorative plates and decorations to be mounted onto the wall. Features flexible springs to tightly secure plates, and angled frame for invisible mounting.