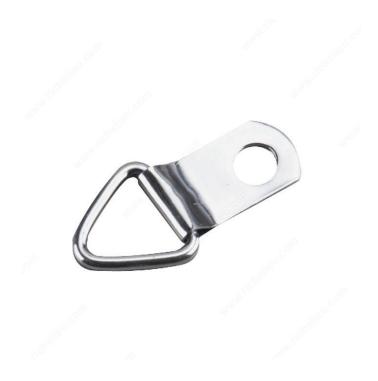

## **Eyelet Hanger**

#### **DESCRIPTION**

Hang your pictures and artwork using these eyelet hangers. Featuring a zinc finish, these hangers are easy to install and have a safe working load of 20 lb (9.07 kg). Designed for your hanging needs.

## **TECHNICAL SPECIFICATIONS**

| Finish            | Zinc  |
|-------------------|-------|
| Safe Working Load | 20 lb |
| Material          | Metal |