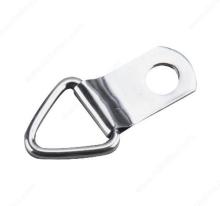

## **Eyelet Hanger**

#### **DESCRIPTION**

Hang your pictures and artwork using these eyelet hangers. Featuring a zinc finish, these hangers are easy to install and have a safe working load of 20 lb (9.07 kg). Designed for your hanging needs.

## **TECHNICAL SPECIFICATIONS**

| Finish            | Zinc  |
|-------------------|-------|
| Safe Working Load | 20 lb |
| Material          | Metal |