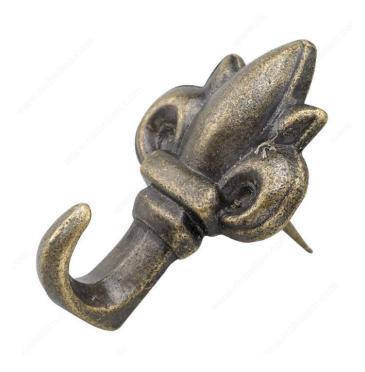

# **Pushpin Hanger**

# DESCRIPTION

Antique design features a fleur-de-lys top and a hook at the base. A stylish and easy way to hang photos and other items on your walls. Easy to install for your decorating and organizing needs.

# **ADVANTAGES AND BENEFITS**

This classic design is a great complement for any decor setting.