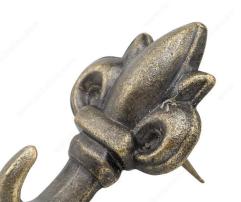

# **Pushpin Hanger**

# DESCRIPTION

Antique design features a fleur-de-lys top and a hook at the base. A stylish and easy way to hang photos and other items on your walls. Easy to install for your decorating and organizing needs.

# **ADVANTAGES AND BENEFITS**

This classic design is a great complement for any decor setting.