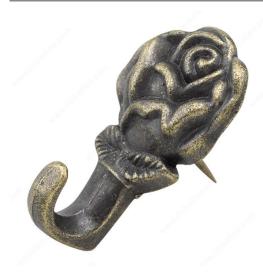

### **DESCRIPTION**

Antique design features a rose-pattern top and a hook at the base. A stylish and easy way to hang photos and other items on your walls. Easy to install for your decorating and organizing needs.

#### **ADVANTAGES AND BENEFITS**

Classic design will complement any decor.