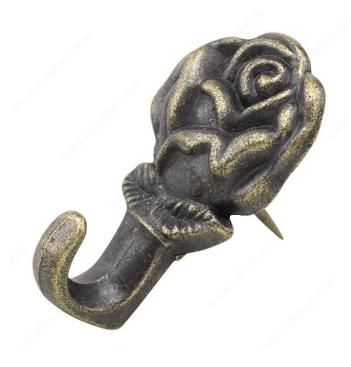

### **DESCRIPTION**

Antique design features a rose-pattern top and a hook at the base. A stylish and easy way to hang photos and other items on your walls. Easy to install for your decorating and organizing needs.

#### **ADVANTAGES AND BENEFITS**

Classic design will complement any decor.