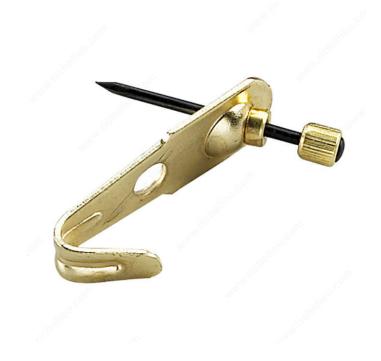

# **Premium Hanger with Hardened Steel Nails**

#### DESCRIPTION

This simple and easy-to-use picture hanger is a great option for your decorating needs. The J-shaped design and pre-formed holes for screws or other mounting hardware make hanging your items easy. Quick, simple installation for all your hanging needs.

## INCLUDED PRODUCT(S)

Hook and nails included