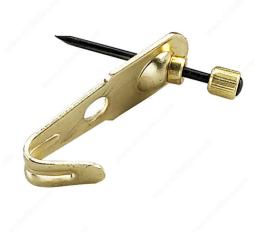

# **Premium Hanger with Hardened Steel Nails**

#### DESCRIPTION

This simple and easy-to-use picture hanger is a great option for your decorating needs. The J-shaped design and pre-formed holes for screws or other mounting hardware make hanging your items easy. Quick, simple installation for all your hanging needs.

## INCLUDED PRODUCT(S)

Hook and nails included