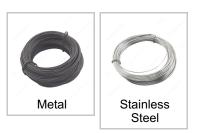

#### Material

### **AVAILABLE PRODUCTS**

| Product #  | Material        | Length - Overall Dimensions | Safe Working Load | Finish          |
|------------|-----------------|-----------------------------|-------------------|-----------------|
| 4719050FBR | Metal           | 50 ft                       | 25 lb             | Black           |
| 4719050XR  | Metal           | 50 ft                       | 60 lb             | Zinc            |
| 4719030SSR | Stainless Steel | 30 ft                       | 45 lb             | Stainless Steel |