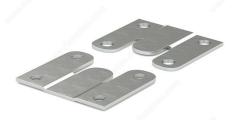

# Flush-Mount Hanger Set

### DESCRIPTION

The flush finish of these hangers enhances any space. To be used for all your hanging needs. Easy to install for hanging and mounting purposes.

# APPLICATION

Attach one portion on wall in desired location, tab up. Attach other portion to object being hung, tab down. To hang object, ensure tabs are interlocked.