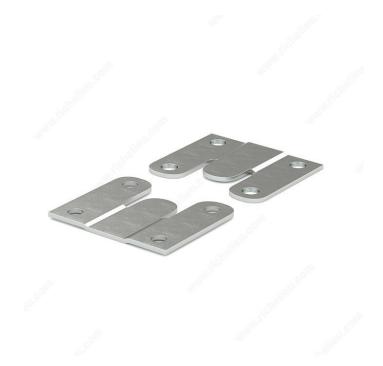

# Flush-Mount Hanger Set

### DESCRIPTION

The flush finish of these hangers enhances any space. To be used for all your hanging needs. Easy to install for hanging and mounting purposes.

# APPLICATION

Attach one portion on wall in desired location, tab up. Attach other portion to object being hung, tab down. To hang object, ensure tabs are interlocked.