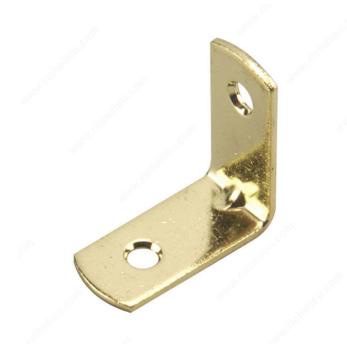

#### **Traditional Corner Brace**

#### Mounting hardware included

The ideal solution for corner strengthening and furniture assembly. Can be used on boxes and chests. A stylish option for your home.

#### **TECHNICAL SPECIFICATIONS**

| Material            | Brass       |
|---------------------|-------------|
| Finish              | Brass       |
| Screw/Nail          | Included    |
| Style               | Traditional |
| Color/Finish Number | 130         |
| Class               | Inspiration |