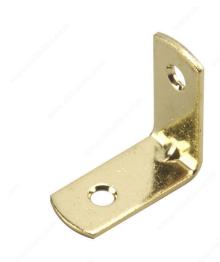

#### **Traditional Corner Brace**

#### Mounting hardware included

The ideal solution for corner strengthening and furniture assembly. Can be used on boxes and chests. A stylish option for your home.

#### **TECHNICAL SPECIFICATIONS**

| Material            | Brass       |
|---------------------|-------------|
| Finish              | Brass       |
| Screw/Nail          | Included    |
| Style               | Traditional |
| Color/Finish Number | 130         |
| Class               | Inspiration |