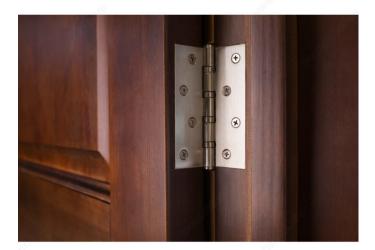

| Included           |
| UPC Code                   | Yes                |
| Gap                        | 1/16"              |
| Mounting Type              | Mortise            |
| Use Type                   | Standard Door      |
| Caliber/Thickness          | 1/8 in*            |

#### Disclaimer

Measures shown with an asterisk (\*) have been converted as per your preference. These are not the official measures. To view the measures specified by the manufacturer, <u>click here</u>.

### **INCLUDED PRODUCT(S)**

All hinges come with 6 flat head Phillips/square drive wood screws and 6 #10 x 1/2" flat head Phillips/square drive machine screws per hinge.

#### IMPORTANT INFORMATION

Do not exceed safe working load.

### **APPLICATION**

For interior doors.



# PRODUCT PHOTOS