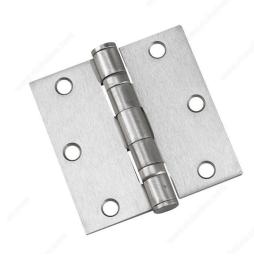

### **Ball Bearing**

Versatile and stylish, this hinge is a must-have for any home. Add the finishing touch to your projects with this polished and sleek hinge. Suitable for many types of doors, this hinge is available in a variety of trendy finishes to suit any design needs.

### **TECHNICAL SPECIFICATIONS**

| Width - Overall Dimensions | 3 1/2 in           |
|----------------------------|--------------------|
| Height                     | 3 1/2 in           |
| Assembly                   | Assembled          |
| Pin                        | Non-Removable Pin  |
| Type of Tip                | Flat Tip           |
| Load Capacity per 3 Hinges | 50 lb              |
| Type of Corner             | Square             |
| Recommended Usage          | Ball Bearing Hinge |
| Material                   | Steel              |
| Screw/Nail                 | Included           |
| UPC Code                   | Yes                |
| Gap                        | 1/16"              |
| Mounting Type              | Mortise            |
| Use Type                   | Standard Door      |
| Caliber/Thickness          | 1/8 in*            |