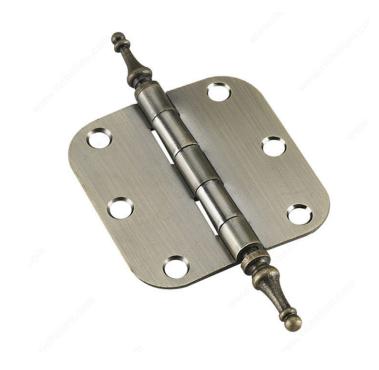

# 3" Full Mortise Butt Hinge with Steeple Tips - 5/8" Radius

#### **Steeple Tips**

Add the finishing touch to your project with our variety of butt hinges. The steeple tip adds a decorative feel to your door. A vintage design creates a polished look.

# **TECHNICAL SPECIFICATIONS**

| Width - Overall Dimensions | 5.29 in       |
|----------------------------|---------------|
| Material                   | Steel         |
| Height                     | 3 in          |
| Pin                        | Removable Pin |
| Type of Tip                | SteepleTip    |
| Type of Corner             | 5/8" Radius   |
| Caliber/Thickness          | 3/32 in*      |
| Screw/Nail                 | Included      |
| Assembly                   | Assembled     |
| UPC Code                   | Yes           |
| Recommended Usage          | Deco Hinge    |
| Load Capacity per 3 Hinges | 50 lb         |
| Mounting Type              | Mortise       |

# PRODUCT PHOTOS