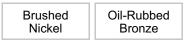

#### **Color/Finish**

## **AVAILABLE PRODUCTS**

| Product # | Color/Finish      | Packaging format   |
|-----------|-------------------|--------------------|
| 71820NBB  | Brushed Nickel    | Box of 2           |
| 71820ORBB | Oil-Rubbed Bronze | Blister of 2 units |