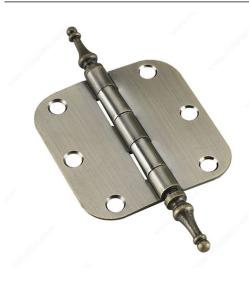

# 3" Full Mortise Butt Hinge with Steeple Tips - 5/8" Radius

#### **Steeple Tips**

Add the finishing touch to your project with our variety of butt hinges. The steeple tip adds a decorative feel to your door. A vintage design creates a polished look.

# **TECHNICAL SPECIFICATIONS**

| Width - Overall Dimensions | 5.29 in       |
|----------------------------|---------------|
| Material                   | Steel         |
| Height                     | 3 in          |
| Pin                        | Removable Pin |
| Type of Tip                | SteepleTip    |
| Type of Corner             | 5/8" Radius   |
| Caliber/Thickness          | 3/32 in*      |
| Screw/Nail                 | Included      |
| Assembly                   | Assembled     |
| UPC Code                   | Yes           |
| Recommended Usage          | Deco Hinge    |
| Load Capacity per 3 Hinges | 50 lb         |
| Mounting Type              | Mortise       |