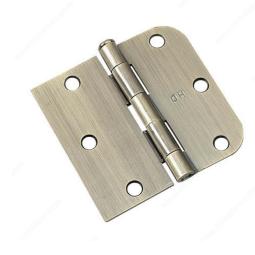

# 3 1/2" Full Mortise Combination Butt Hinge - 5/8 Radius

#### Combination full mortise butt hinge

Add the finishing touch to your project with our variety of butt hinges. Available in many trendy finishes and sizes to suit any design. The removable pin offers easy installation or removal of the door.

# **TECHNICAL SPECIFICATIONS**

| Width - Overall Dimensions | 3 11/16 in          |
|----------------------------|---------------------|
| Height                     | 3 1/2 in            |
| Material                   | Steel               |
| Pin                        | Removable Pin       |
| Type of Tip                | Flat Tip            |
| Pin                        | Included            |
| Type of Corner             | Square, 5/8" Radius |
| Assembly                   | Assembled           |
| Caliber/Thickness          | 3/32 in*            |
| Max. Load (3 Hinges)       | 45 lb               |
| Gap                        | 1/16"               |
| Screw/Nail                 | Included            |
| Mounting Type              | Mortise             |
| UPC Code                   | Yes                 |