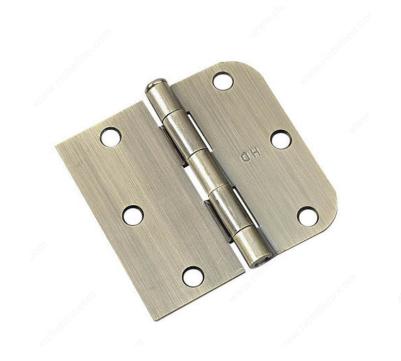

# 3 1/2" Full Mortise Combination Butt Hinge - 5/8 Radius

#### Combination full mortise butt hinge

Add the finishing touch to your project with our variety of butt hinges. Available in many trendy finishes and sizes to suit any design. The removable pin offers easy installation or removal of the door.

# **TECHNICAL SPECIFICATIONS**

| Width - Overall Dimensions | 3 11/16 in          |
|----------------------------|---------------------|
| Height                     | 3 1/2 in            |
| Material                   | Steel               |
| Pin                        | Removable Pin       |
| Type of Tip                | Flat Tip            |
| Pin                        | Included            |
| Type of Corner             | Square, 5/8" Radius |
| Assembly                   | Assembled           |
| Caliber/Thickness          | 3/32 in*            |
| Max. Load (3 Hinges)       | 45 lb               |
| Gap                        | 1/16"               |
| Screw/Nail                 | Included            |
| Mounting Type              | Mortise             |
| UPC Code                   | Yes                 |